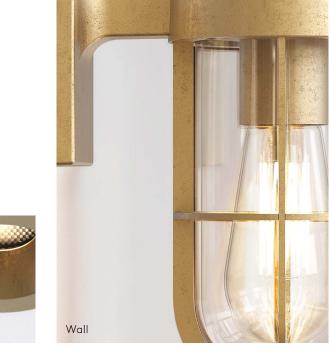

astro

## Coastal Collection

Brass



## Coastal Collection: Brass

Our Coastal lighting collection is designed to withstand whatever the weather can throw at it.

Suitable for use by the coast and other exposed areas, the collection combines outstanding durability with striking design.

VIEW FULL COLLECTION ▶





Downlight











#### VIEW ONLINE ▶

### Wall

### Cabin Wall Coastal

E27 LED excl. IP44 Coastal brass

### Stornoway

E27 LED excl. IP33 Coastal brass

### Portree Wall

E27 LED excl. IP44 Coastal brass





## Wall

### Jura

GU10 LED excl. IP44 2 sizes available Coastal brass

### Ava Coastal

GU10 LED excl. IP44 2 sizes available Coastal Brass



VIEW ONLINE ▶

# Marker & Downlights

### Arran Coastal

Recessed marker light Integral LED IP65 Round/Square versions Coastal brass

### Solway

Recessed downlight GU10 LED excl. IP65 Round/Square versions Coastal brass

### Tivola

Recessed marker light Integral LED IP65 Coastal brass

VIEW ONLINE ▶



















## Ceiling

### Kos Coastal

GU10 LED excl. or Integral LED IP44 Round/Square versions Coastal brass

### Jura Surfa