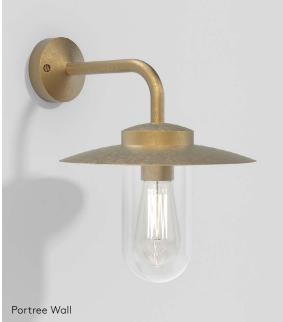

astro

## Coastal Collection

Brass



## Coastal Collection: Brass

Our Coastal lighting collection is designed to withstand whatever the weather can throw at it.

Suitable for use by the coast and other exposed areas, the collection combines outstanding durability with striking design.

VIEW FULL COLLECTION ▶





Downlight











#### VIEW ONLINE ▶

### Wall

### Cabin Wall Coastal

E27 LED excl. IP44 Coastal brass

### Stornoway

E27 LED excl. IP33 Coastal brass

### Portree Wall

E27 LED excl. IP44 Coastal brass





## Wall

### Jura

GU10 LED excl. IP44 2 sizes available Coastal brass

### Ava Coastal

GU10 LED excl. IP44 2 sizes available Coastal Brass



VIEW ONLINE ▶

# Marker & Downlights

### Arran Coastal

Recessed marker light Integral LED IP65 Round/Square versions Coastal brass

### Solway

Recessed downlight GU10 LED excl. IP65 Round/Square versions Coastal brass

### Tivola

Recessed marker light Integral LED IP65 Coastal brass

VIEW ONLINE ▶



















## Ceiling

### Kos Coastal

GU10 LED excl. or Integral LED IP44 Round/Square versions Coastal brass

### Jura Surface

GU10 LED excl. IP44