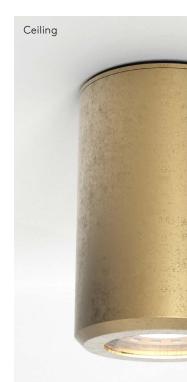

## Ceiling

### Kos Coastal

GU10 LED excl. or Integral LED IP44 Round/Square versions Coastal brass