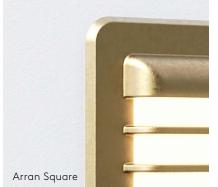

### Arran Coastal

Recessed marker light Integral LED IP65 Round/Square versions Coastal brass