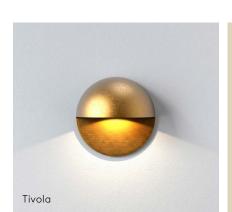

### Tivola

Recessed marker light Integral LED IP65 Coastal brass

VIEW ONLINE ▶