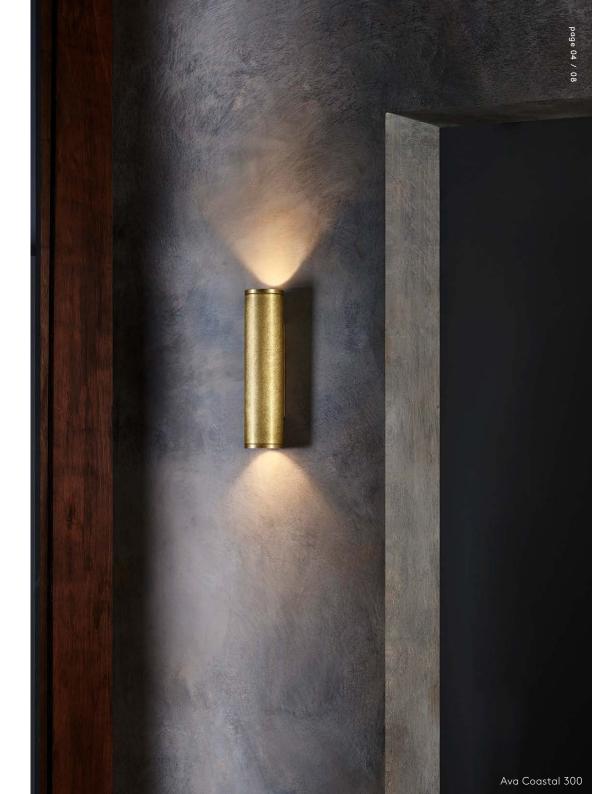

### Ava Coastal

GU10 LED excl. IP44 2 sizes available Coastal Brass

VIEW ONLINE ▶