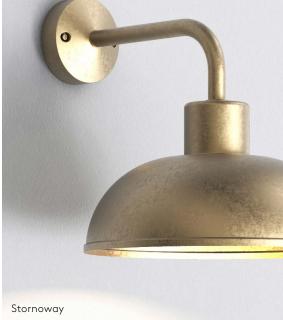

astro

## Coastal Collection

Brass



## Coastal Collection: Brass

Our Coastal lighting collection is designed to withstand whatever the weather can throw at it.

Suitable for use by the coast and other exposed areas, the collection combines outstanding durability with striking design.

VIEW FULL COLLECTION ▶





Downlight











#### VIEW ONLINE ▶

### Wall

### Cabin Wall Coastal

E27 LED excl. IP44 Coastal brass

### Stornoway

E27 LED excl. IP33 Coastal brass

### Portree Wall

E27 LED excl. IP44 Coastal brass





## Wall

### Jura

GU10 LED excl. IP44 2 sizes available Coastal brass

### Ava Coastal

GU10 LED excl. IP44 2 sizes available Coastal Brass



VIEW ONLINE ▶

# Marker & Downlights

### Arran Coastal

Recessed marker light Integral LED IP65 Round/Square versions Coastal brass

### Solway

Recessed downlight GU10 LED excl. IP65 Round/Square versions Coastal brass

### Tivola

Recessed marker light Integral LED IP65 Coastal brass

VIEW ONLINE ▶



















## Ceiling

### Kos Coastal

GU10 LED excl. or Integral LED IP44 Round/Square versions Coastal brass

### Jura Surface

GU10 LED excl. IP