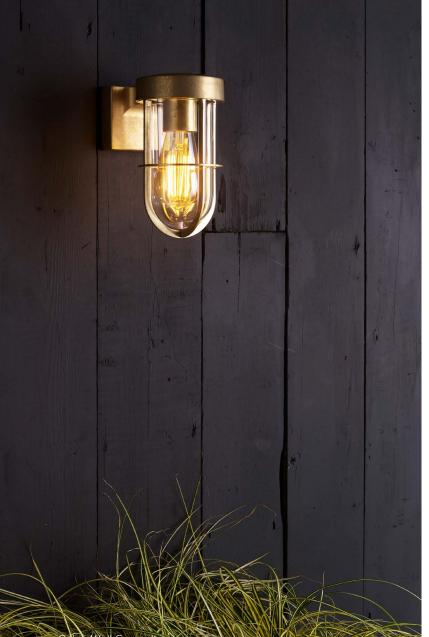

astro

## Coastal Collection

Brass



## Coastal Collection: Brass

Our Coastal lighting collection is designed to withstand whatever the weather can throw at it.

Suitable for use by the coast and other exposed areas, the collection combines outstanding durability with striking design.

VIEW FULL COLLECTION ▶





Downlight











#### VIEW ONLINE ▶

### Wall

### Cabin Wall Coastal

E27 LED excl. IP44 Coastal brass

### Stornoway

E27 LED excl. IP33 Coastal brass

### Portree Wall

E27 LED excl. IP44 Coastal brass





## Wall

### Jura

GU10 LED excl. IP44 2 sizes available Coastal brass

### Ava Coastal

GU10 LED excl. IP44 2 sizes available Coastal Brass



VIEW ONLINE ▶

# Marker & Downlights

### Arran Coastal

Recessed marker light Integral LED IP65 Round/Square versions Coastal brass

### Solway

Recessed downlight GU10 LED excl. IP65 Round/Square versions Coastal brass

### Tivola

Recessed marker light Integral LED IP65 Coastal brass

VIEW ONLINE ▶



















## Ceiling

### Kos Coastal

GU10 LED excl. or Integral LED IP44 Round/Square versions Coastal brass

### Jura Surface

GU10 LED excl.