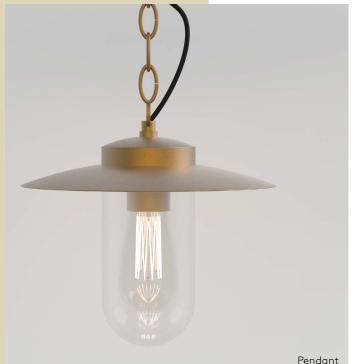

## **Pendant**

### Portree Pendant

E27 LED excl. IP44 Coastal brass

VIEW ONLINE ▶