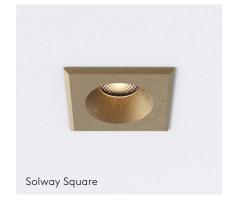

### Solway

Recessed downlight GU10 LED excl. IP65 Round/Square versions Coastal brass