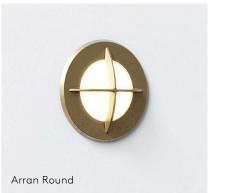

### Arran Coastal

Recessed marker light Integral LED IP65 Round/Square versions Coastal brass