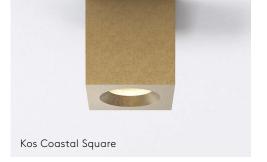

## Ceiling

### Kos Coastal

GU10 LED excl. or Integral LED IP44 Round/Square versions Coastal brass