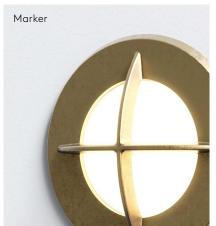

# Marker & Downlights

### Arran Coastal

Recessed marker light Integral LED IP65 Round/Square versions Coastal brass