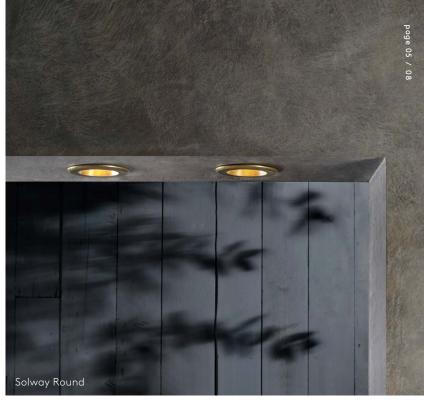

### Solway

Recessed downlight GU10 LED excl. IP65 Round/Square versions Coastal brass