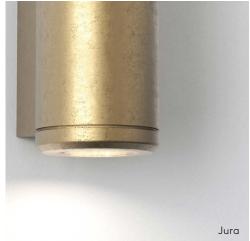

astro

## Coastal Collection

Brass



## Coastal Collection: Brass

Our Coastal lighting collection is designed to withstand whatever the weather can throw at it.

Suitable for use by the coast and other exposed areas, the collection combines outstanding durability with striking design.

VIEW FULL COLLECTION ▶





Downlight











#### VIEW ONLINE ▶

### Wall

### Cabin Wall Coastal

E27 LED excl. IP44 Coastal brass

### Stornoway

E27 LED excl. IP33 Coastal brass

### Portree Wall

E27 LED excl. IP44 Coastal brass





## Wall

### Jura

GU10 LED excl. IP44 2 sizes available Coastal brass

### Ava Coastal

GU10 LED excl. IP44 2 sizes available Coastal Brass



VIEW ONLINE ▶

# Marker & Downlights

### Arran Coastal

Recessed marker light Integral LED IP65 Round/Square versions Coastal brass

### Solway

Recessed downlight GU10 LED excl. IP65 Round/Square versions Coastal brass

### Tivola

Recessed marker light Integral LED IP65 Coastal brass

VIEW ONLINE ▶



















## Ceiling

### Kos Coastal

GU10 LED excl. or Integral LED IP44 Round/Square versions Coastal brass

### Jura Surface

GU10 LED excl. IP44 Coastal brass

## **Pendant**

### Portree Pendant

E27 LED excl. IP44 Coastal brass

VIEW ONLINE ▶