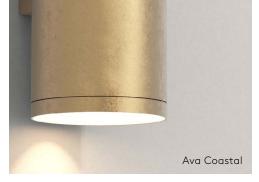

### Ava Coastal

GU10 LED excl. IP44 2 sizes available Coastal Brass

VIEW ONLINE ▶