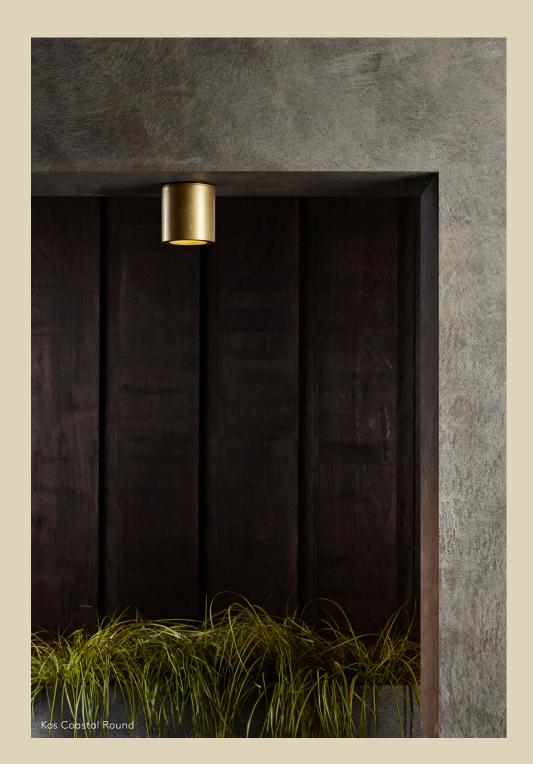

## Ceiling

### Kos Coastal

GU10 LED excl. or Integral LED IP44 Round/Square versions Coastal brass